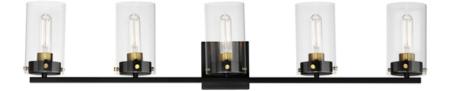

### **PRODUCT DESCRIPTION**

Simple clear glass cylinders are secured by decorative thumb screws in this transitional collection of sconces and pendants both neutral in design and suitable for damp applications. Choose from Satin Nickel or a two-tone Black and Satin Brass finish to pair with popular interior finishes in hardware, plumbing and decor.

# LAMPING

INPUT VOLTAGE : 120V BULB

: 39" W x 8.25" H x 5.5" Ext : 4.75" W x 4.75" H x 2.25" HCO : 6.42 lb

: 5 x 60W Incandescent E26 Medium , 300W Total BULB INCLUDED : (Not Included)