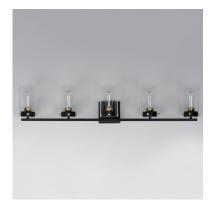

### **PRODUCT DESCRIPTION**

Simple clear glass cylinders are secured by decorative thumb screws in this transitional collection of sconces and pendants both neutral in design and suitable for damp applications. Choose from Satin Nickel or a two-tone Black and Satin Brass finish to pair with popular interior finishes in hardware, plumbing and decor.

# LAMPING

INPUT VOLTAGE : 120V BULB

: 39" W x 8.25" H x 5.5" Ext : 4.75" W x 4.75" H x 2.25" HCO : 6.42 lb

: 5 x 60W Incandescent E26 Medium , 300W Total BULB INCLUDED : (Not Included)